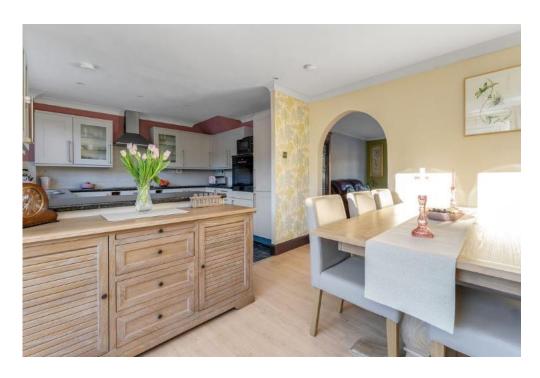

An archway leads through to a lovely, modern, open plan dining room and kitchen. The dining area has laminate flooring and double patio doors opening out onto the rear garden. The modern fitted kitchen has off white timber wall and base units with black laminate worktops. There is an integral fridge freezer, electric oven/grill and electric ceramic hob with extractor hood above. The stainless steel sink sits below a large window overlooking the rear garden and there is room for a dishwasher and washing machine below the worktops here.