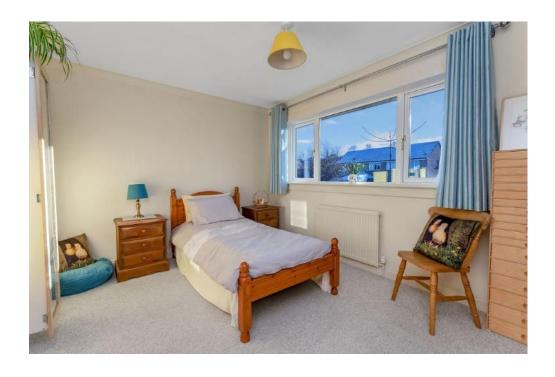

Upstairs there are two generously sized double bedrooms and a single room with built in wardrobes and storage units. The family bathroom is tiled, has a white suite, a sink with vanity unit and an electric Mira shower over the bath.