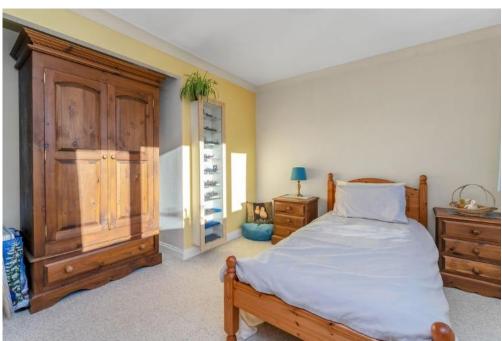

Upstairs there are two generously sized double bedrooms and a single room with built in wardrobes and storage units. The family bathroom is tiled, has a white suite, a sink with vanity unit and an electric Mira shower over the bath.