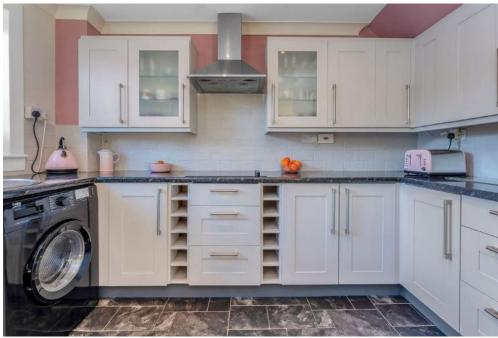

An archway leads through to a lovely, modern, open plan dining room and kitchen. The dining area has laminate flooring and double patio doors opening out onto the rear garden. The modern fitted kitchen has off white timber wall and base units with black laminate worktops. There is an integral fridge freezer, electric oven/grill and electric ceramic hob with extractor hood above. The stainless steel sink sits below a large window overlooking the rear garden and there is room for a dishwasher and washing machine below the worktops here.