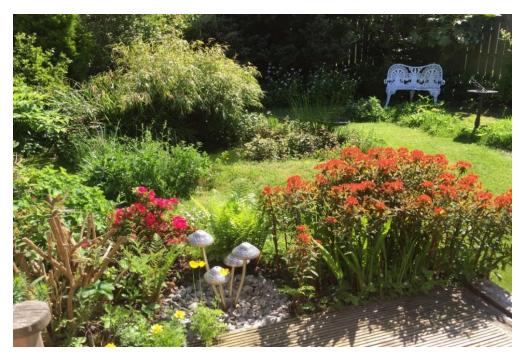

The front garden is laid out with lawn and borders, whilst the lovely rear garden is enclosed by timber fencing and consists of a timber patio area, lawns, borders, a wildlife pond and mature shrubs. The garden is south facing and is ideal for catching the afternoon and evening sun. An image of the garden in summer illustrates what a wonderful asset this outdoor space provides.