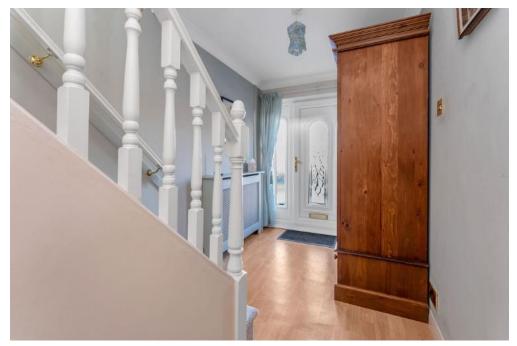

Two steps lead up to a secure upvc door with glass side panels. This opens into a hallway and stairway with storage cupboard below.

A doorway to the left leads into a bright and spacious lounge where there is laminate flooring and a large picture window overlooking the front garden. There is an original feature fireplace which could easily be reinstated.