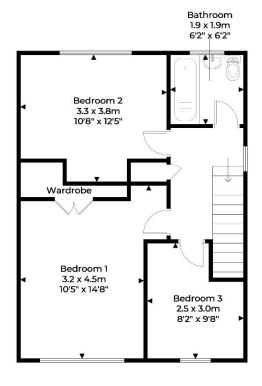

Upstairs there are two generously sized double bedrooms and a single room with built in wardrobes and storage units. The family bathroom is tiled, has a white suite, a sink with vanity unit and an electric Mira shower over the bath.