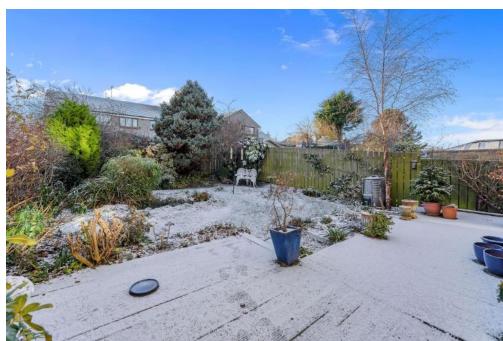

The front garden is laid out with lawn and borders, whilst the lovely rear garden is enclosed by timber fencing and consists of a timber patio area, lawns, borders, a wildlife pond and mature shrubs. The garden is south facing and is ideal for catching the afternoon and evening sun. An image of the garden in summer illustrates what a wonderful asset this outdoor space provides.