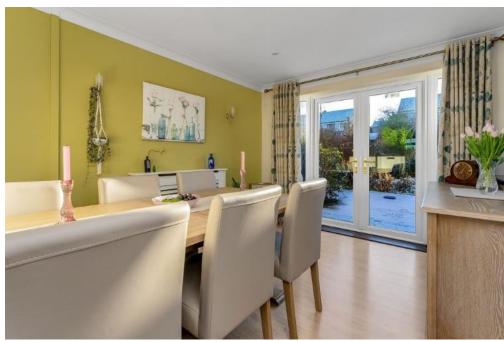

An archway leads through to a lovely, modern, open plan dining room and kitchen. The dining area has laminate flooring and double patio doors opening out onto the rear garden. The modern fitted kitchen has off white timber wall and base units with black laminate worktops. There is an integral fridge freezer, electric oven/grill and electric ceramic hob with extractor hood above. The stainless steel sink sits below a large window overlooking the rear garden and there is room for a dishwasher and washing machine below the worktops here.