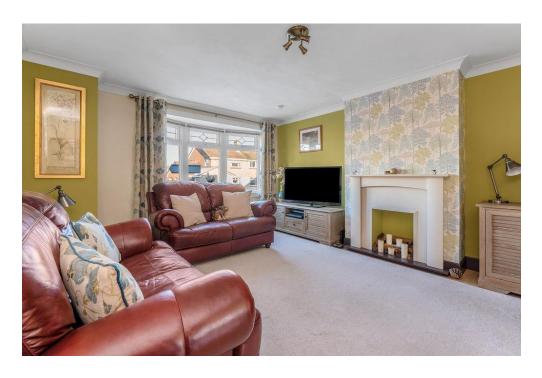

Two steps lead up to a secure upvc door with glass side panels. This opens into a hallway and stairway with storage cupboard below.

A doorway to the left leads into a bright and spacious lounge where there is laminate flooring and a large picture window overlooking the front garden. There is an original feature fireplace which could easily be reinstated.