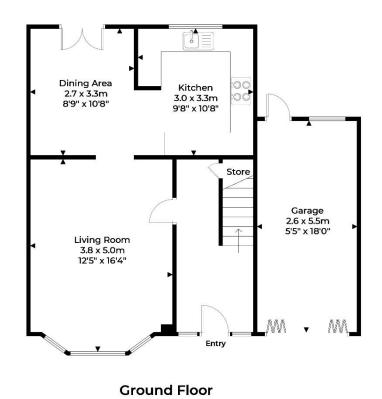

## 312 Baberton Mains Drive, Edinburgh EH14 3EN Approximate Gross Area 113 sq m / 1216 sq ft

1<sup>st</sup> Floor

This immaculate semi detached three bedroom family home is situated in a tranquil suburb of the City but just a short distance from shops, schools and excellent public transport links. The property is energy efficient, double glazed and has gas central heating with combi boiler.

Two steps lead up to a secure upvc door with glass side panels. This opens into a hallway and stairway with storage cupboard below.

A doorway to the left leads into a bright and spacious lounge where there is laminate flooring and a large picture window overlooking the front garden. There is an original feature fireplace which could easily be reinstated.

An archway leads through to a lovely, modern, open plan dining room and kitchen. The dining area has laminate flooring and double patio doors opening out onto the rear garden. The modern fitted kitchen has off white timber wall and base units with black laminate worktops. There is an integral fridge freezer, electric oven/grill and electric ceramic hob with extractor hood above. The stainless steel sink sits below a large window overlooking the rear garden and there is room for a dishwasher and washing machine below the worktops here.