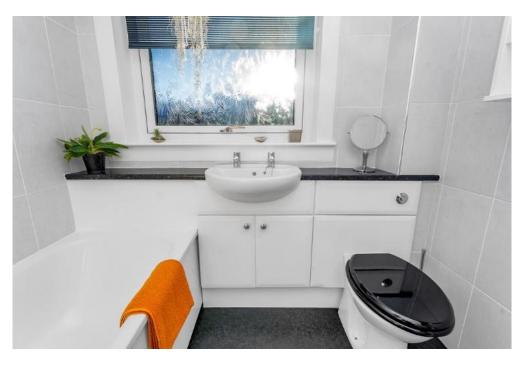

Upstairs there are two generously sized double bedrooms and a single room with built in wardrobes and storage units. The family bathroom is tiled, has a white suite, a sink with vanity unit and an electric Mira shower over the bath.