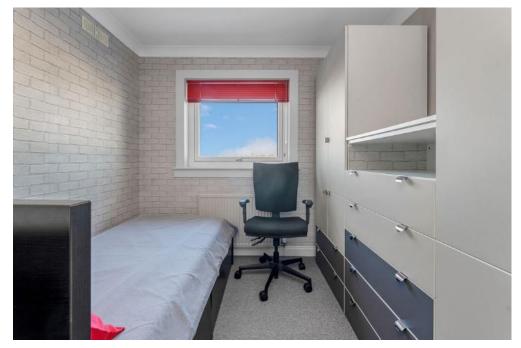

Upstairs there are two generously sized double bedrooms and a single room with built in wardrobes and storage units. The family bathroom is tiled, has a white suite, a sink with vanity unit and an electric Mira shower over the bath.