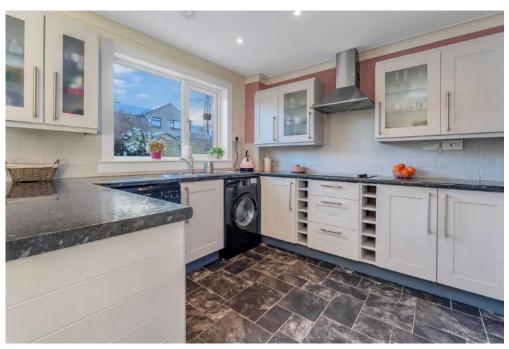

An archway leads through to a lovely, modern, open plan dining room and kitchen. The dining area has laminate flooring and double patio doors opening out onto the rear garden. The modern fitted kitchen has off white timber wall and base units with black laminate worktops. There is an integral fridge freezer, electric oven/grill and electric ceramic hob with extractor hood above. The stainless steel sink sits below a large window overlooking the rear garden and there is room for a dishwasher and washing machine below the worktops here.