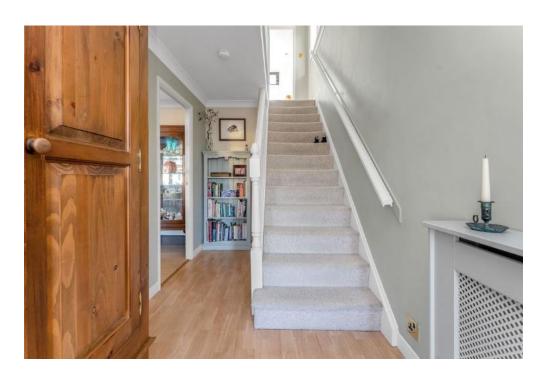

Two steps lead up to a secure upvc door with glass side panels. This opens into a hallway and stairway with storage cupboard below.

A doorway to the left leads into a bright and spacious lounge where there is laminate flooring and a large picture window overlooking the front garden. There is an original feature fireplace which could easily be reinstated.